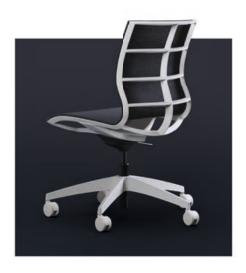

se:joy is available in two frame colours, black and light grey.
The ergonomic armrests blend harmoniously into the lines,
accentuating the dynamic character.