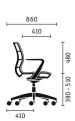

ngs. se:joy adds an inspiring, refreshing touch to virtually any office environment and interior design style.





se:joy is available in two frame colours, black and light grey.
The ergonomic armrests blend harmoniously into the lines,
accentuating the dynamic character.

#### Company:







#### se:joy:









### COMPANY OF THE FUTURE

The ergonomic features and the quality of the materials used are not the only reasons why Sedus products feel good. The principles according to which they are developed and finished are also a contributing factor. These principles include ecological compatibility, conservation of resources and recyclability. Principles, which have been defining the way Sedus does business for more than 50 years. Out of a sense of responsibility for the future.









# "se:joy

Its light design makes se:joy the ideal partner for agile work situations, where it impresses with its comfort and dynamic character.