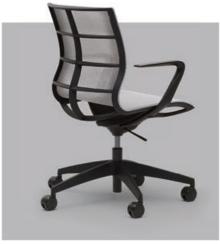

se:joy is available in two frame colours, black and light grey.
The ergonomic armrests blend harmoniously into the lines,
accentuating the dynamic character.