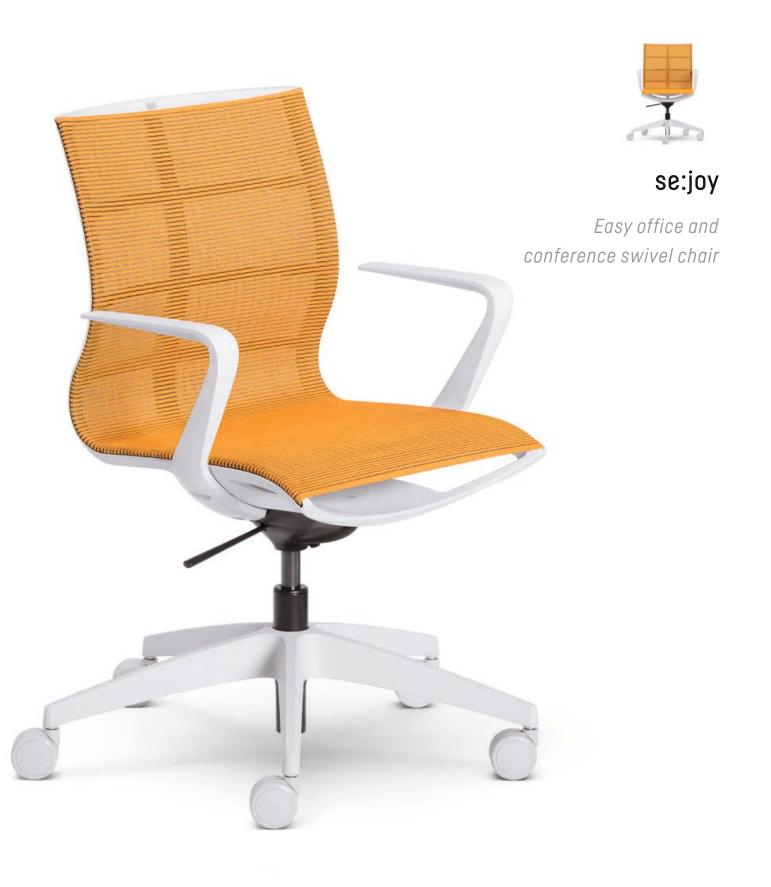

## DESIGNED TO PLEASE

Understated and strong? Dynamic and modern? Light and fresh? se:joy boasts many features. The harmonious lines and a design inspired by nature stand out. The delicate yet durable supporting structures reflect an independent character, which not only complements sophisticated surroundings. se:joy adds an inspiring, refreshing touch to virtually any office environment and interior design style.

# "se:joy

Its light design makes se:joy the ideal partner for agile work situations, where it impresses with its comfort and dynamic character.