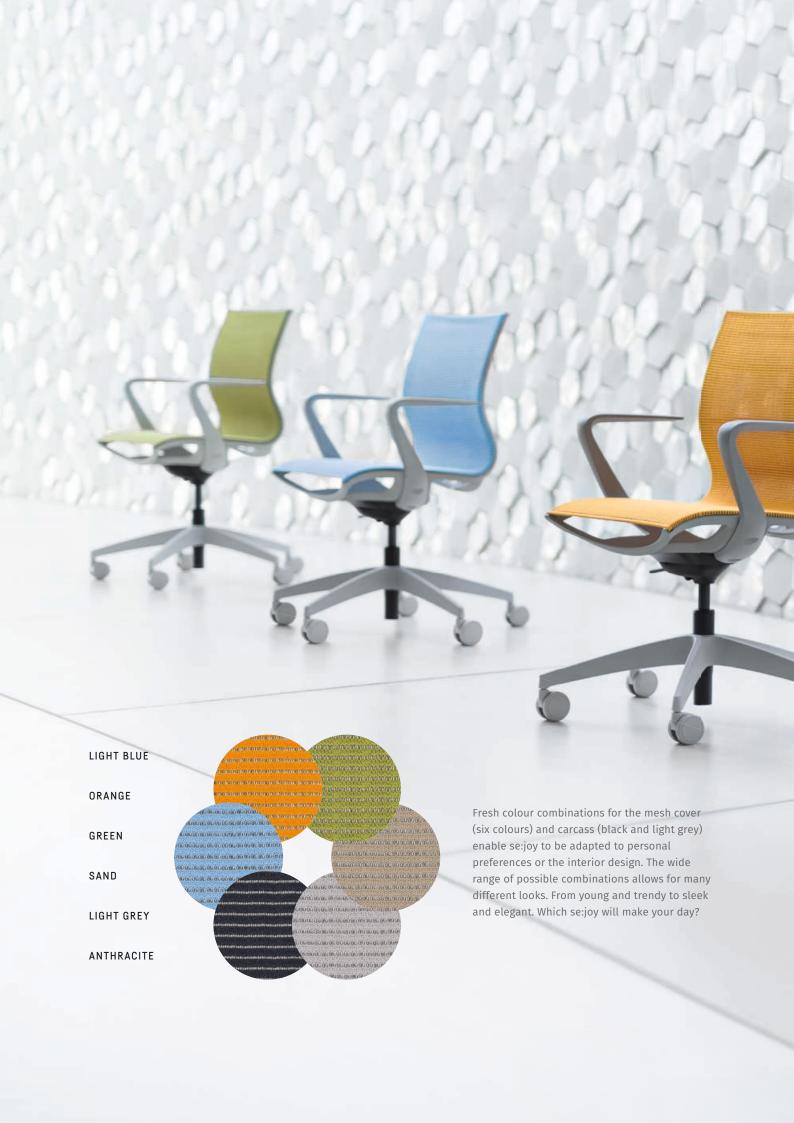

se:joy is available in two frame colours, black and light grey.
The ergonomic armrests blend harmoniously into the lines,
accentuating the dynamic character.